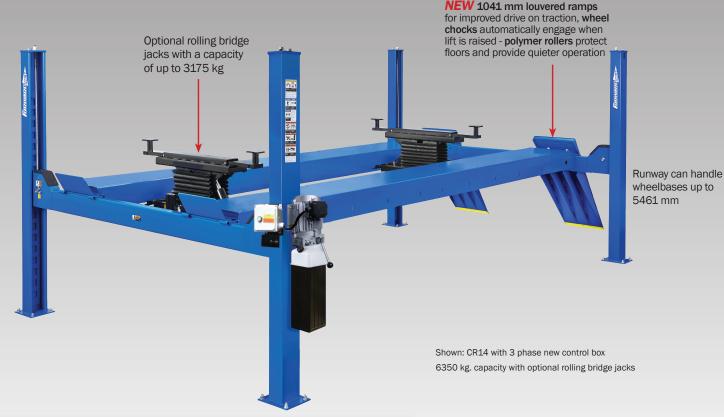

#### **CR14 Optional Accessories:**

- RRJ70G / 3175 kg capacity rolling bridge jacks
- Drive-through ramps
- Internal airline kit
- Bolt-on, full runway alignment kit
- Turning radius gauges
- Power unit cover

#### DESIGNED TO MEET THE SERVICE NEEDS OF TODAY'S CARS, VANS AND TRUCKS!

Heavy duty capacity to handle vehicles with wheelbases up to 5461 mm