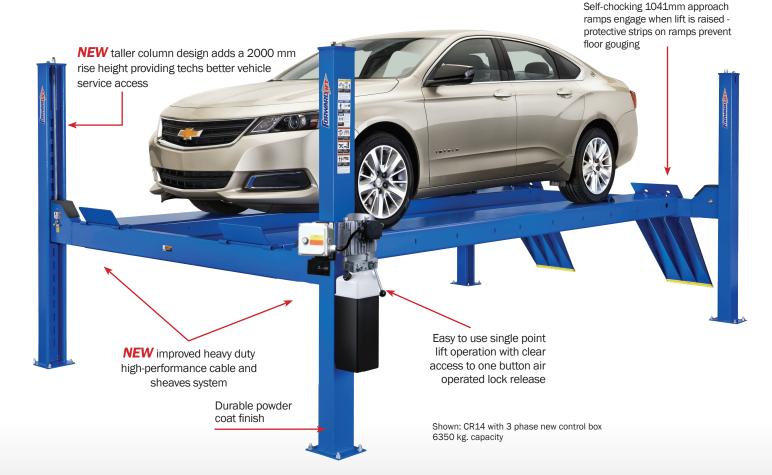

## **CR14 Lifts Feature**

an improved, advanced hydraulic and mechanical lifting system which is concealed and protected under the runway. This high performance design generates greater durability and a more efficient and dependable lift operation. The CR14 runway lift features an industry-leading rise height of 2000 mm allowing better technician access for under vehicle service.

#### DESIGNED TO MEET THE SERVICE NEEDS OF TODAY'S CARS, VANS AND TRUCKS!

Heavy duty capacity to handle vehicles with wheelbases up to 5461 mm